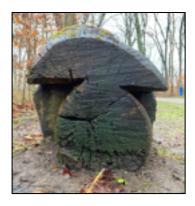

Answer: \_\_\_\_\_

Question: On which object do you find this "mushroom"?

Answer: \_\_\_\_\_

Station 10: Guru

Question: Which function does this sign at the edge of the forest have?

Answer: \_\_\_\_\_