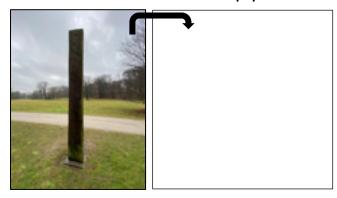

Task: Oh... some letters got lost. Please help us to find them!

Write down the word:

| r |   |   |   |
|---|---|---|---|
|   | U | Α | Ä |
|   |   |   |   |

Station 7: Witches' Tower

Task: Find the tree stump! What does it look like?