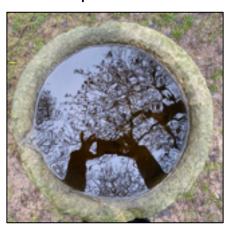

Question: How many trees grow on the "Flower Island"?

Answer: \_\_\_\_\_

Task: Look for this memorial close to the duck pond. It is shown from above on the picture:

Draw a side view of it:

Station 6: Lost letters