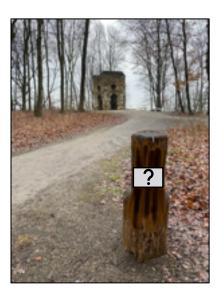

Question: How many trees grow on the "Flower Island"?

Answer: \_\_\_\_\_

Task: Look for this memorial close to the duck pond. It is shown from above on the picture:

Draw a side view of it:

Station 6: Lost letters

Task: Oh... some letters got lost. Please help us to find them!

Write down the word:

| r |   |   |   |
|---|---|---|---|
|   | U | Α | Ä |
|   |   |   |   |

Station 7: Witches' Tower

Task: Find the tree stump! What does it look like?