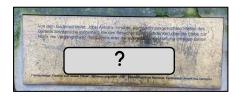

#### Station 11: Piles

Question: Which color is at the top of the piles?

Station 12: Sign

Question: What is written on the

sign?

| Answer: | <br> | <br> | <br> | <br> |
|---------|------|------|------|------|
|         |      |      |      |      |