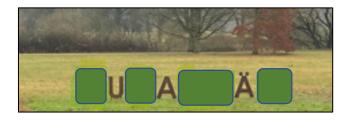

Task: Oh... some letters got lost. Please help us to find them!

Write down the word:

| r |   |   |   |
|---|---|---|---|
|   | U | Α | Ä |
|   |   |   |   |

Station 7: Witches' Tower

Task: Find the tree stump! What does it look like?