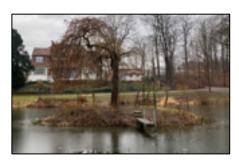

Question: How many trees grow on the "Flower Island"?

Answer: \_\_\_\_\_

Task: Look for this memorial close to the duck pond. It is shown from above on the picture:

Draw a side view of it:

Station 6: Lost letters