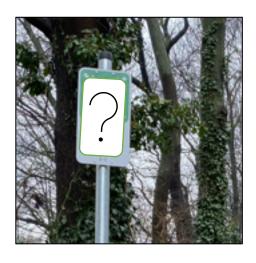

Answer: \_\_\_\_\_

Question: On which object do you find this "mushroom"?

Answer: \_\_\_\_\_

Station 10: Guru

Question: Which function does this sign at the edge of the forest have?

Answer: \_\_\_\_\_