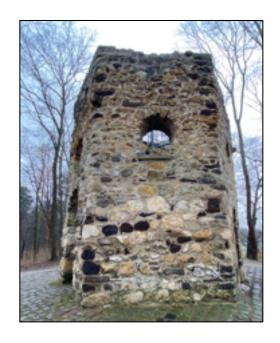

Answer: \_\_\_\_\_

Question: How many more windows than entrances does the Witches' Tower have?

Answer: \_\_\_\_\_

**Task:** Count the stairway steps to the top of the Witches' Tower.

Answer: \_\_\_\_\_

Station 8: The Leine River