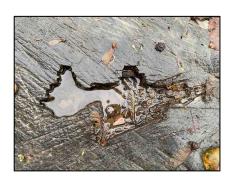

Question: How many trees grow on the "Flower Island"?

Answer: \_\_\_\_\_

Task: Look for this memorial close to the duck pond. It is shown from above on the picture:

Draw a side view of it:

Station 6: Lost letters