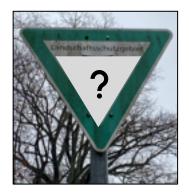

# Let's go!

Station 1: Day Care building

Question: How many benches are in front of the day care building?

Answer: \_\_\_\_\_

Station 2: Monastery

Question: Which animal is shown on the white sign with the green edges?