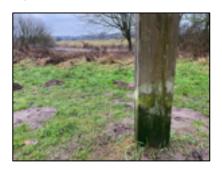

#### Station 11: Piles

Question: Which color is at the top of the piles?

Station 12: Sign

Question: What is written on the

sign?

| Answer: | <br> | <br> | <br> | <br> |
|---------|------|------|------|------|
|         |      |      |      |      |