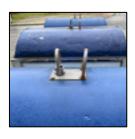

#### Station 11: Piles

Question: Which color is at the top of the piles?

Station 12: Sign

Question: What is written on the

sign?

| Answer: | <br> | <br> | <br> | <br> |
|---------|------|------|------|------|
|         |      |      |      |      |