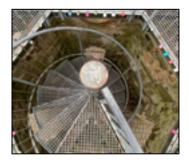

Question: How many trees grow on the "Flower Island"?

Answer: \_\_\_\_\_

Task: Look for this memorial close to the duck pond. It is shown from above on the picture:

Draw a side view of it:

Station 6: Lost letters