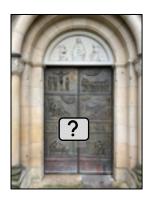

# Let's go!

Station 1: Day Care building

Question: How many benches are in front of the day care building?

Answer: \_\_\_\_\_

Station 2: Monastery

Question: Which animal is shown on the white sign with the green edges?

Answer:

Question: Which animal can be seen on the doorknob of the monastery?

Answer: